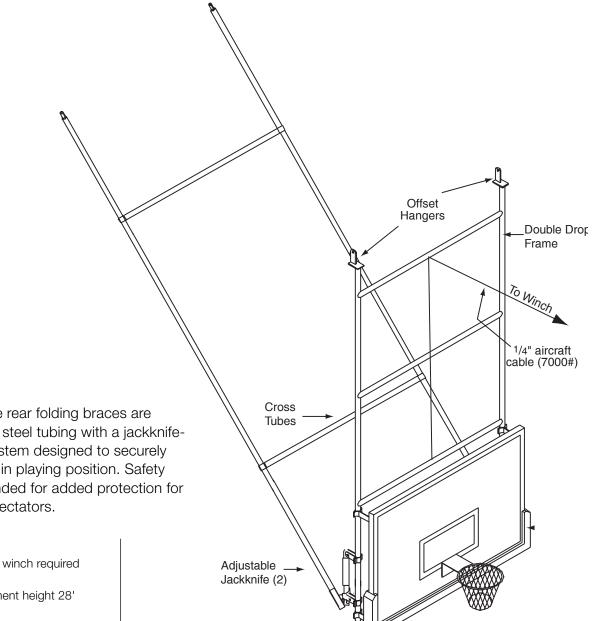

## **BASKETBALL BACKSTOPS DDTF-20J**

DOUBLE-DROP, CEILING SUSPENDED, FORWARD-FOLDING, REAR-BRACED

Fully adjustable rear folding braces are constructed of steel tubing with a jackknifetype folding system designed to securely hold backstop in playing position. Safety belt recommended for added protection for players and spectators.

#### **FEATURES:**

- Electric or manual winch required for operation.
- Maximum attachment height 28' (8.5 m).
- 2 1/2" (63.5 mm) Outside diameter double drop frame.

#### **OPTIONS:**

- Optional safety belt available for added protection.
- Frames have black or white powder coat finish; other color options available.